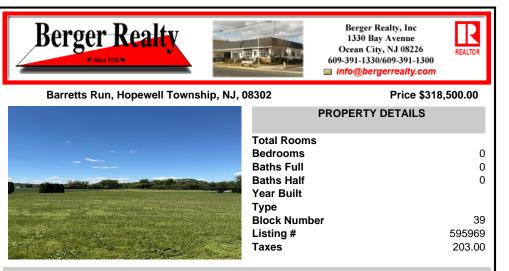

# COMMENTS

Approximately 9 acres in Hopewell Township, Cumberland County! What can you do with this parcel? Approximately 160 ft of frontage on Barretts Run Road--lot opens up in the back of the property. Buyer should do their own due diligence to determine the uses and options for this lot. Please do not walk land without permission....

### COMMENTS

Approximately 9 acres in Hopewell Township, Cumberland County! What can you do with this parcel? Approximately 160 ft of frontage on Barretts Run Road--lot opens up in the back of the property. Buyer should do their own due diligence to determine the uses and options for this lot. Please do not walk land without permission....