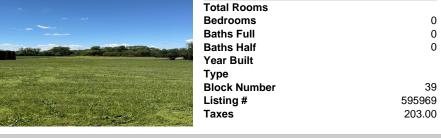

# COMMENTS

Approximately 9 acres in Hopewell Township, Cumberland County! What can you do with this parcel? Approximately 160 ft of frontage on Barretts Run Road--lot opens up in the back of the property. Buyer should do their own due diligence to determine the uses and options for this lot. Please do not walk land without permission....

### COMMENTS

Approximately 9 acres in Hopewell Township, Cumberland County! What can you do with this parcel? Approximately 160 ft of frontage on Barretts Run Road--lot opens up in the back of the property. Buyer should do their own due diligence to determine the uses and options for this lot. Please do not walk land without permission....