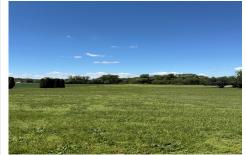

# COMMENTS

Approximately 9 acres in Hopewell Township, Cumberland County! What can you do with this parcel? Approximately 160 ft of frontage on Barretts Run Road--lot opens up in the back of the property. Buyer should do their own due diligence to determine the uses and options for this lot. Please do not walk land without permission....