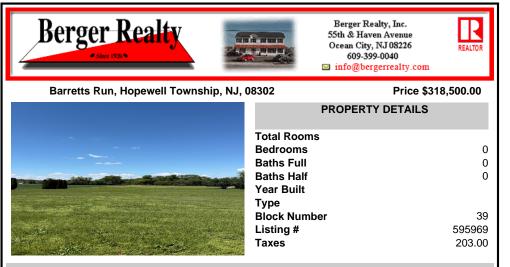

# COMMENTS

Approximately 9 acres in Hopewell Township, Cumberland County! What can you do with this parcel? Approximately 160 ft of frontage on Barretts Run Road--lot opens up in the back of the property. Buyer should do their own due diligence to determine the uses and options for this lot. Please do not walk land without permission....

### **PROPERTY FEATURES**