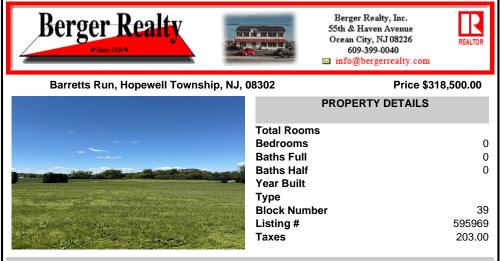

# COMMENTS

Approximately 9 acres in Hopewell Township, Cumberland County! What can you do with this parcel? Approximately 160 ft of frontage on Barretts Run Road--lot opens up in the back of the property. Buyer should do their own due diligence to determine the uses and options for this lot. Please do not walk land without permission....

### **PROPERTY FEATURES**