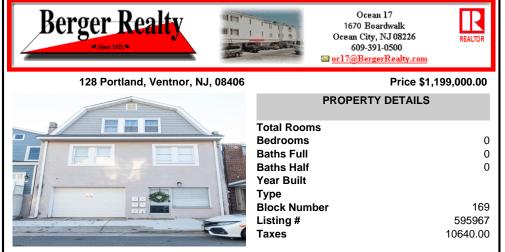

## COMMENTS

Fully leased w/ long term tenants, mixed use building offering MANY income streams currently. Neighboring new construction properties make this property a great investment. Property consists of 3 residential units, commercial office & garage with first floor storefront lobby. Deep 70ft. garage with both 9ft high front roll up door and rear double door warehouse access. Lot...

### COMMENTS

Fully leased w/ long term tenants, mixed use building offering MANY income streams currently. Neighboring new construction properties make this property a great investment. Property consists of 3 residential units, commercial office & garage with first floor storefront lobby. Deep 70ft. garage with both 9ft high front roll up door and rear double door warehouse access. Lot...