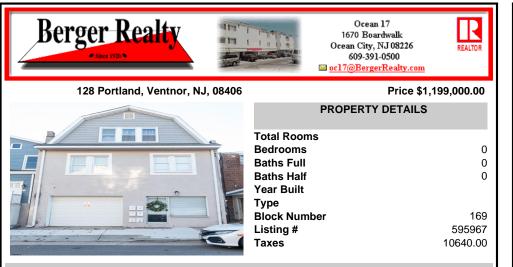

## COMMENTS

Fully leased w/ long term tenants, mixed use building offering MANY income streams currently. Neighboring new construction properties make this property a great investment. Property consists of 3 residential units, commercial office & garage with first floor storefront lobby. Deep 70ft. garage with both 9ft high front roll up door and rear double door warehouse access. Lot...

### COMMENTS

Fully leased w/ long term tenants, mixed use building offering MANY income streams currently. Neighboring new construction properties make this property a great investment. Property consists of 3 residential units, commercial office & garage with first floor storefront lobby. Deep 70ft. garage with both 9ft high front roll up door and rear double door warehouse access. Lot...