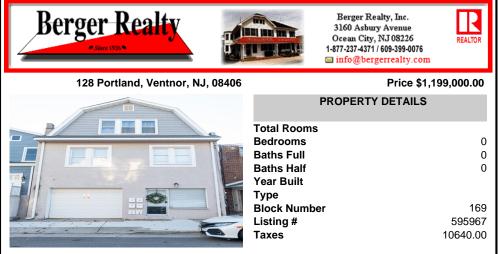

## COMMENTS

Fully leased w/ long term tenants, mixed use building offering MANY income streams currently. Neighboring new construction properties make this property a great investment. Property consists of 3 residential units, commercial office & garage with first floor storefront lobby. Deep 70ft. garage with both 9ft high front roll up door and rear double door warehouse access. Lot ...