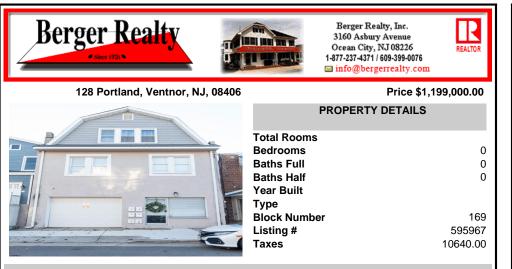

## COMMENTS

Fully leased w/ long term tenants, mixed use building offering MANY income streams currently. Neighboring new construction properties make this property a great investment. Property consists of 3 residential units, commercial office & garage with first floor storefront lobby. Deep 70ft. garage with both 9ft high front roll up door and rear double door warehouse access. Lot ...