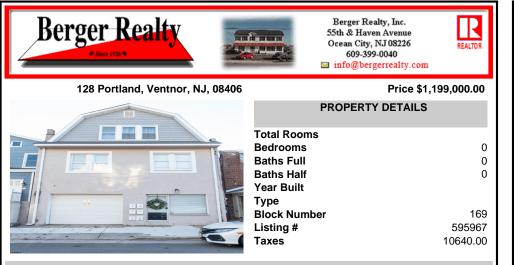

## COMMENTS

Fully leased w/ long term tenants, mixed use building offering MANY income streams currently. Neighboring new construction properties make this property a great investment. Property consists of 3 residential units, commercial office & garage with first floor storefront lobby. Deep 70ft. garage with both 9ft high front roll up door and rear double door warehouse access. Lot...