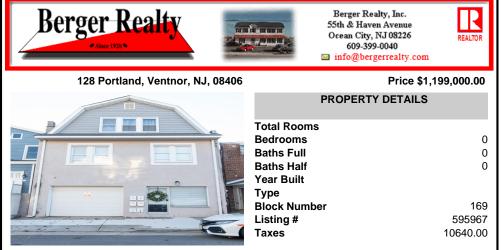

## COMMENTS

Fully leased w/ long term tenants, mixed use building offering MANY income streams currently. Neighboring new construction properties make this property a great investment. Property consists of 3 residential units, commercial office & garage with first floor storefront lobby. Deep 70ft. garage with both 9ft high front roll up door and rear double door warehouse access. Lot...