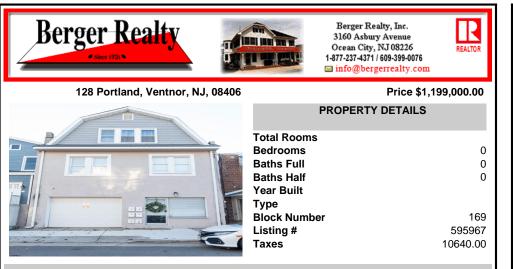

## COMMENTS

Fully leased w/ long term tenants, mixed use building offering MANY income streams currently. Neighboring new construction properties make this property a great investment. Property consists of 3 residential units, commercial office & garage with first floor storefront lobby. Deep 70ft. garage with both 9ft high front roll up door and rear double door warehouse access. Lot...

### COMMENTS

Fully leased w/ long term tenants, mixed use building offering MANY income streams currently. Neighboring new construction properties make this property a great investment. Property consists of 3 residential units, commercial office & garage with first floor storefront lobby. Deep 70ft. garage with both 9ft high front roll up door and rear double door warehouse access. Lot...