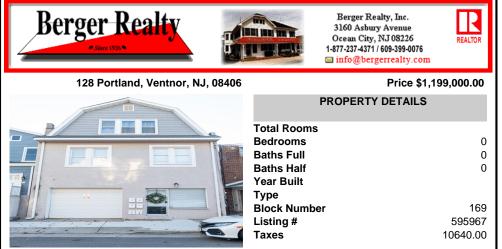

## COMMENTS

Fully leased w/ long term tenants, mixed use building offering MANY income streams currently. Neighboring new construction properties make this property a great investment. Property consists of 3 residential units, commercial office & garage with first floor storefront lobby. Deep 70ft. garage with both 9ft high front roll up door and rear double door warehouse access. Lot...

### COMMENTS

Fully leased w/ long term tenants, mixed use building offering MANY income streams currently. Neighboring new construction properties make this property a great investment. Property consists of 3 residential units, commercial office & garage with first floor storefront lobby. Deep 70ft. garage with both 9ft high front roll up door and rear double door warehouse access. Lot...