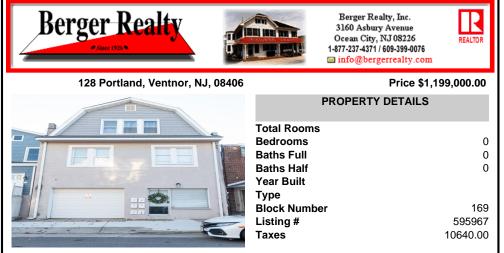

## COMMENTS

Fully leased w/ long term tenants, mixed use building offering MANY income streams currently. Neighboring new construction properties make this property a great investment. Property consists of 3 residential units, commercial office & garage with first floor storefront lobby. Deep 70ft. garage with both 9ft high front roll up door and rear double door warehouse access. Lot...