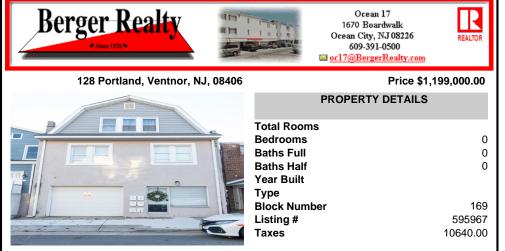

## COMMENTS

Fully leased w/ long term tenants, mixed use building offering MANY income streams currently. Neighboring new construction properties make this property a great investment. Property consists of 3 residential units, commercial office & garage with first floor storefront lobby. Deep 70ft. garage with both 9ft high front roll up door and rear double door warehouse access. Lot ...