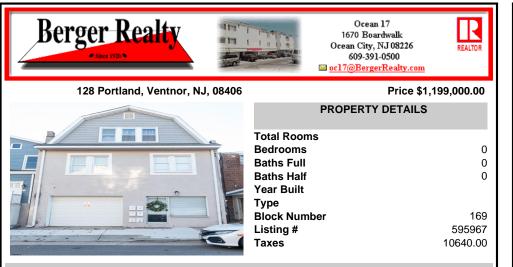

# COMMENTS

Fully leased w/ long term tenants, mixed use building offering MANY income streams currently. Neighboring new construction properties make this property a great investment. Property consists of 3 residential units, commercial office & garage with first floor storefront lobby. Deep 70ft. garage with both 9ft high front roll up door and rear double door warehouse access. Lot ...