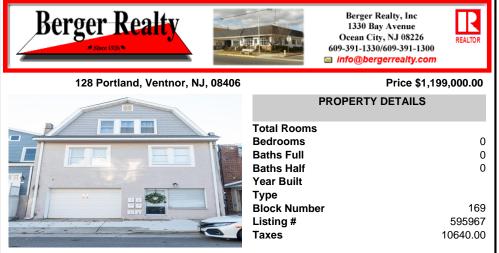

## COMMENTS

Fully leased w/ long term tenants, mixed use building offering MANY income streams currently. Neighboring new construction properties make this property a great investment. Property consists of 3 residential units, commercial office & garage with first floor storefront lobby. Deep 70ft. garage with both 9ft high front roll up door and rear double door warehouse access. Lot...