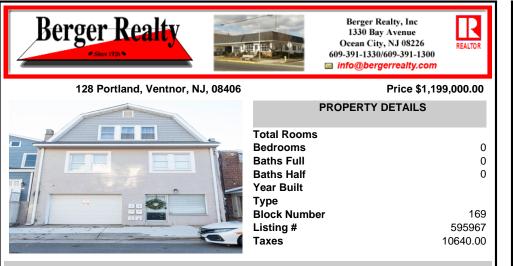

## COMMENTS

Fully leased w/ long term tenants, mixed use building offering MANY income streams currently. Neighboring new construction properties make this property a great investment. Property consists of 3 residential units, commercial office & garage with first floor storefront lobby. Deep 70ft. garage with both 9ft high front roll up door and rear double door warehouse access. Lot...