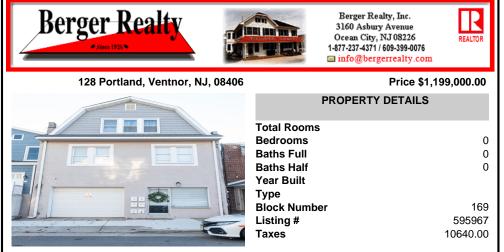

## COMMENTS

Fully leased w/ long term tenants, mixed use building offering MANY income streams currently. Neighboring new construction properties make this property a great investment. Property consists of 3 residential units, commercial office & garage with first floor storefront lobby. Deep 70ft. garage with both 9ft high front roll up door and rear double door warehouse access. Lot ...