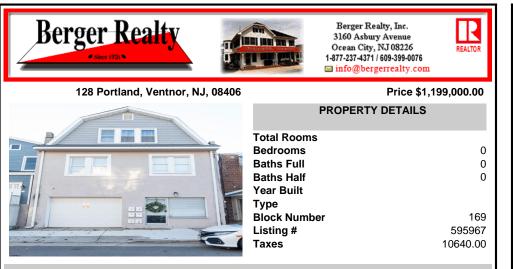

## COMMENTS

Fully leased w/ long term tenants, mixed use building offering MANY income streams currently. Neighboring new construction properties make this property a great investment. Property consists of 3 residential units, commercial office & garage with first floor storefront lobby. Deep 70ft. garage with both 9ft high front roll up door and rear double door warehouse access. Lot ...