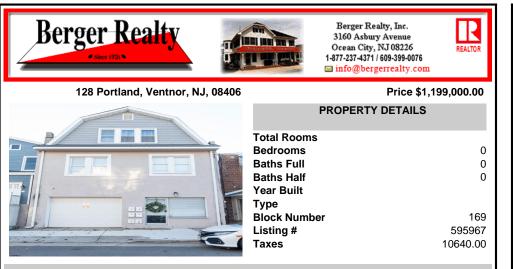

## COMMENTS

Fully leased w/ long term tenants, mixed use building offering MANY income streams currently. Neighboring new construction properties make this property a great investment. Property consists of 3 residential units, commercial office & garage with first floor storefront lobby. Deep 70ft. garage with both 9ft high front roll up door and rear double door warehouse access. Lot...