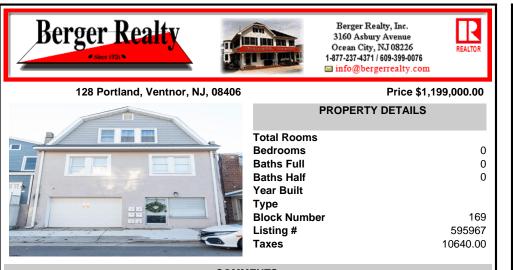

COMMENTS

Fully leased w/ long term tenants, mixed use building offering MANY income streams currently. Neighboring new construction properties make this property a great investment. Property consists of 3 residential units, commercial office & garage with first floor storefront lobby. Deep 70ft. garage with both 9ft high front roll up door and rear double door warehouse access. Lot...

## COMMENTS

Fully leased w/ long term tenants, mixed use building offering MANY income streams currently. Neighboring new construction properties make this property a great investment. Property consists of 3 residential units, commercial office & garage with first floor storefront lobby. Deep 70ft. garage with both 9ft high front roll up door and rear double door warehouse access. Lot...