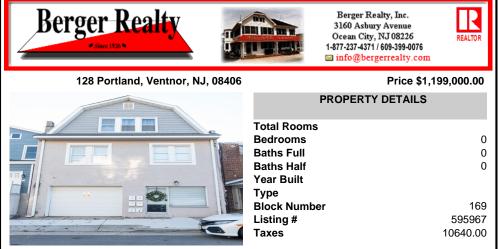

COMMENTS

Fully leased w/ long term tenants, mixed use building offering MANY income streams currently. Neighboring new construction properties make this property a great investment. Property consists of 3 residential units, commercial office & garage with first floor storefront lobby. Deep 70ft. garage with both 9ft high front roll up door and rear double door warehouse access. Lot...

## COMMENTS

Fully leased w/ long term tenants, mixed use building offering MANY income streams currently. Neighboring new construction properties make this property a great investment. Property consists of 3 residential units, commercial office & garage with first floor storefront lobby. Deep 70ft. garage with both 9ft high front roll up door and rear double door warehouse access. Lot...