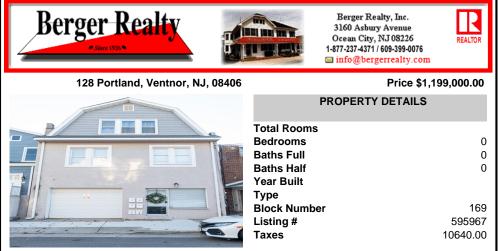

## COMMENTS

Fully leased w/ long term tenants, mixed use building offering MANY income streams currently. Neighboring new construction properties make this property a great investment. Property consists of 3 residential units, commercial office & garage with first floor storefront lobby. Deep 70ft. garage with both 9ft high front roll up door and rear double door warehouse access. Lot...