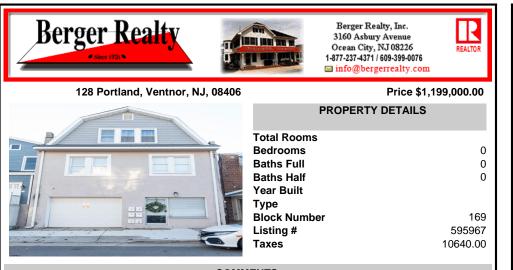

## COMMENTS

Fully leased w/ long term tenants, mixed use building offering MANY income streams currently. Neighboring new construction properties make this property a great investment. Property consists of 3 residential units, commercial office & garage with first floor storefront lobby. Deep 70ft. garage with both 9ft high front roll up door and rear double door warehouse access. Lot...