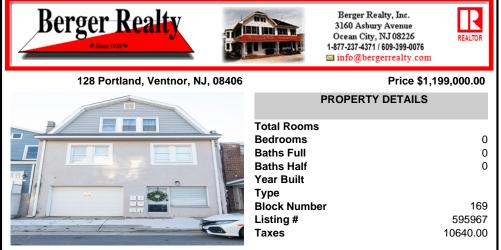

## COMMENTS

Fully leased w/ long term tenants, mixed use building offering MANY income streams currently. Neighboring new construction properties make this property a great investment. Property consists of 3 residential units, commercial office & garage with first floor storefront lobby. Deep 70ft. garage with both 9ft high front roll up door and rear double door warehouse access. Lot...