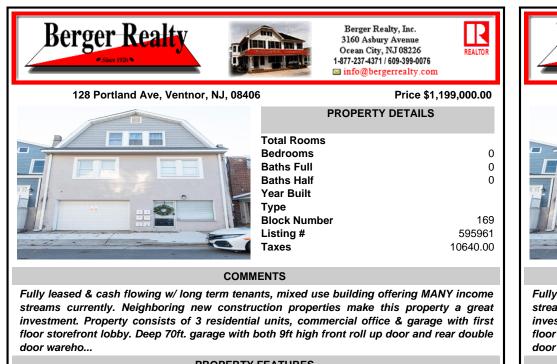

Fully leased & cash flowing w/ long term tenants, mixed use building offering MANY income streams currently. Neighboring new construction properties make this property a great investment. Property consists of 3 residential units, commercial office & garage with first floor storefront lobby. Deep 70ft. garage with both 9ft high front roll up door and rear double door wareho...