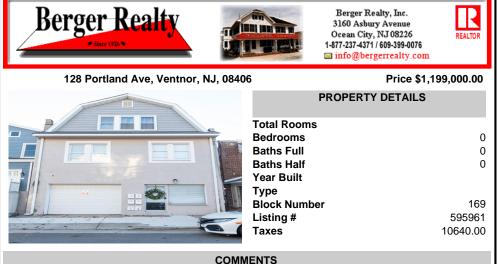

Fully leased & cash flowing w/ long term tenants, mixed use building offering MANY income streams currently. Neighboring new construction properties make this property a great investment. Property consists of 3 residential units, commercial office & garage with first floor storefront lobby. Deep 70ft. garage with both 9ft high front roll up door and rear double door wareho...