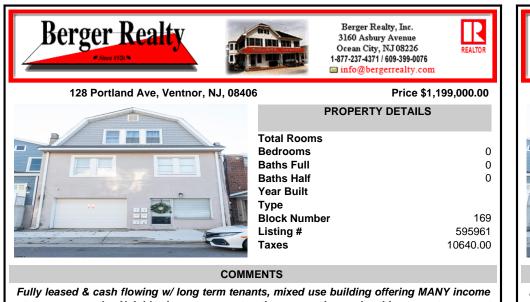

streams currently. Neighboring new construction properties make this property a great investment. Property consists of 3 residential units, commercial office & garage with first floor storefront lobby. Deep 70ft. garage with both 9ft high front roll up door and rear double door wareho ...

## JONTAC

Scan to see Property page.

Berger Realty Inc 3160 Asbury Avenue, Ocean City Call: 609-457-9457 Email to: jkh@bergerrealty.com

COMMENTS

Fully leased & cash flowing w/ long term tenants, mixed use building offering MANY income streams currently. Neighboring new construction properties make this property a great investment. Property consists of 3 residential units, commercial office & garage with first floor storefront lobby. Deep 70ft. garage with both 9ft high front roll up door and rear double door wareho ...