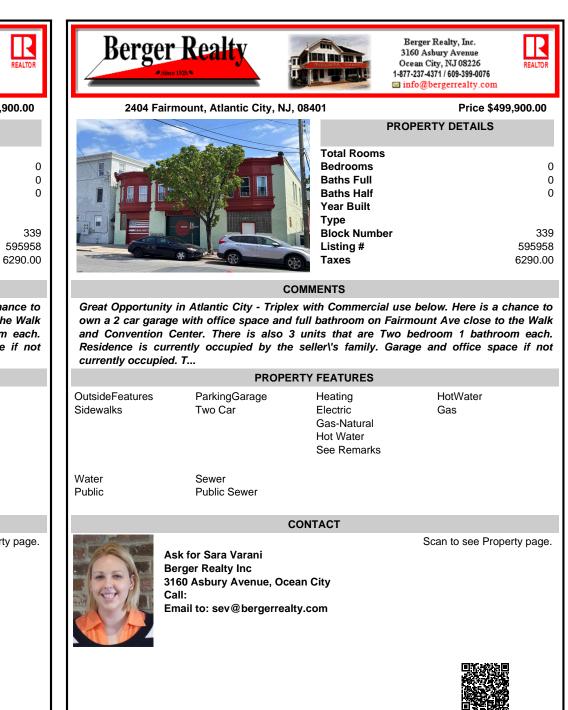

## COMMENTS

Taxes

Great Opportunity in Atlantic City - Triplex with Commercial use below. Here is a chance to own a 2 car garage with office space and full bathroom on Fairmount Ave close to the Walk and Convention Center. There is also 3 units that are Two bedroom 1 bathroom each. Residence is currently occupied by the seller\'s family. Garage and office space if not currently occupied. T...