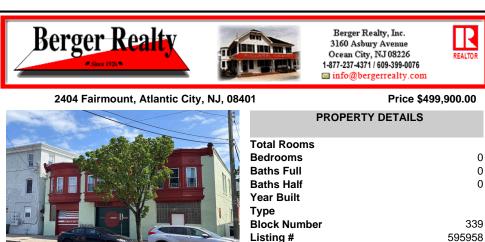

## COMMENTS

Taxes

Great Opportunity in Atlantic City - Triplex with Commercial use below. Here is a chance to own a 2 car garage with office space and full bathroom on Fairmount Ave close to the Walk and Convention Center. There is also 3 units that are Two bedroom 1 bathroom each. Residence is currently occupied by the seller\'s family. Garage and office space if not currently occupied. T...