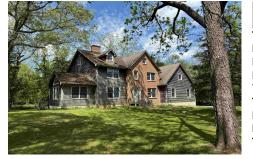

65 Blakes, Port Republic, NJ, 08241

|                  | Price \$550,000.00 |  |  |  |
|------------------|--------------------|--|--|--|
| PROPERTY DETAILS |                    |  |  |  |
| Total Deama      | 10                 |  |  |  |
| Total Rooms      | 10                 |  |  |  |
| Bedrooms         | 3                  |  |  |  |
| Baths Full       | 2                  |  |  |  |
| Baths Half       | 1                  |  |  |  |
| Year Built       | 1996               |  |  |  |
| Туре             | Single Family      |  |  |  |
| Block Number     | 27                 |  |  |  |
| Listing #        | 595957             |  |  |  |
| Taxes            | 8860.00            |  |  |  |

## COMMENTS

OPEN HOUSE SAT. 5-10 FROM 1:30 TO 4:00 STOP BY! For those of you waiting to find a special home in Port Republic, your time has come. But it won\'t last long! You are going to love this custom built Salt Box home in the heart of Port. Situated on 1.5 acres of partially wooded land. Being sold As Is but quite frankly, you won\'t find another home like this at this