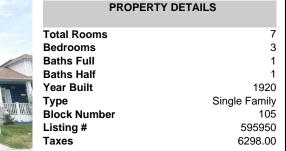

#### Price \$260,000.00

7

3

1

1920

105

595950

6298.00

Single Family

| PROPERTY DETAILS                                                                                                   |
|--------------------------------------------------------------------------------------------------------------------|
| Total Rooms<br>Bedrooms<br>Baths Full<br>Baths Half<br>Year Built<br>Type Si<br>Block Number<br>Listing #<br>Taxes |