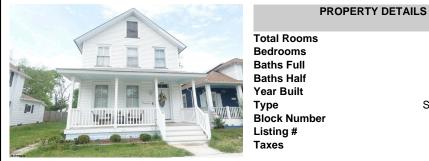

| • • •            |                  |               |  |
|------------------|------------------|---------------|--|
|                  | PROPERTY DETAILS |               |  |
|                  | Total Rooms      | 7             |  |
|                  | Bedrooms         | 3             |  |
| 1 and the second | Baths Full       | 1             |  |
|                  | Baths Half       | 1             |  |
| Tu"              | Year Built       | 1920          |  |
|                  | Туре             | Single Family |  |
|                  | Block Number     | 105           |  |
|                  | Listing #        | 595950        |  |
|                  | Taxes            | 6298.00       |  |
|                  |                  |               |  |

#### Price \$260,000.00

7

3

1

1920 Single Family

105

595950

6298.00