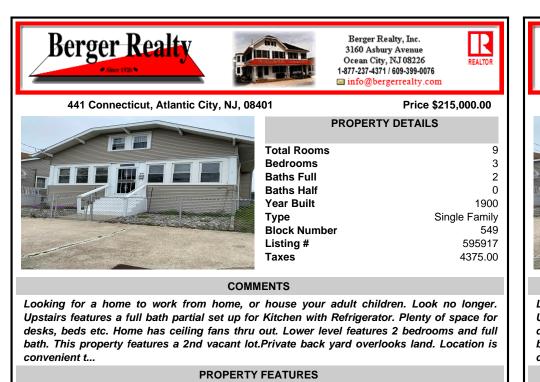

|                                                                                                                           | FRUE                           | KIT FEATORES               |                                                                                                                           |
|---------------------------------------------------------------------------------------------------------------------------|--------------------------------|----------------------------|---------------------------------------------------------------------------------------------------------------------------|
| Exterior<br>Vinyl                                                                                                         | OutsideFeatures<br>Fenced Yard | ParkingGarage<br>None      | OtherRooms<br>Dining Room<br>Eat In Kitchen<br>Florida Room<br>Great Room<br>Recreation/Family<br>Primary BR on 1st floor |
| AppliancesInclud<br>Dryer<br>Gas Stove<br>Refrigerator<br>Washer                                                          | ed AlsoIncluded<br>Blinds      | Basement<br>Partial        | Heating<br>Gas-Natural                                                                                                    |
| HotWater                                                                                                                  | Water                          | Sewer                      |                                                                                                                           |
| Gas                                                                                                                       | Public                         | Public Sewer               |                                                                                                                           |
|                                                                                                                           | (                              | CONTACT                    |                                                                                                                           |
| Ask for Frank Shoemaker<br>Berger Realty Inc<br>3160 Asbury Avenue, Ocean City<br>Call:<br>Email to: fcs@bergerrealty.com |                                | Scan to see Property page. |                                                                                                                           |