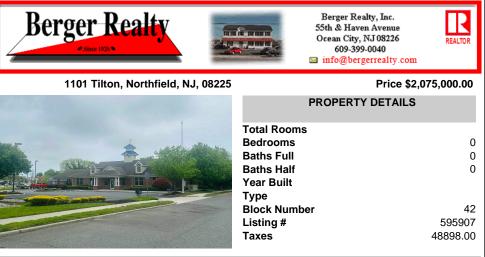

Prime commercial location on Tilton Road with high visibility. The previous use was a bank. There is a NNN Lease in place by previous tenant. This property is zoned C-B and all uses will have to be verified by the buyer with the township Property has 17 parking spaces. https://buildout.com/website/1101TiltonRd...

# COMMENTS

Prime commercial location on Tilton Road with high visibility. The previous use was a bank. There is a NNN Lease in place by previous tenant. This property is zoned C-B and all uses will have to be verified by the buyer with the township Property has 17 parking spaces. https://buildout.com/website/1101TiltonRd...