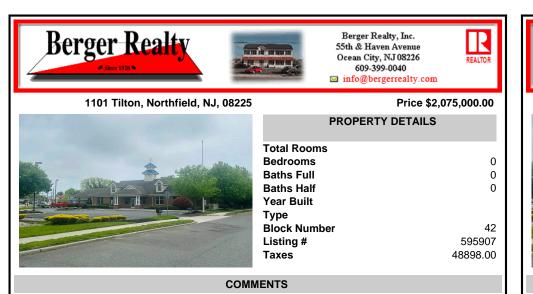

Prime commercial location on Tilton Road with high visibility. The previous use was a bank. There is a NNN Lease in place by previous tenant. This property is zoned C-B and all uses will have to be verified by the buyer with the township Property has 17 parking spaces. https://buildout.com/website/1101TiltonRd...

# COMMENTS

Prime commercial location on Tilton Road with high visibility. The previous use was a bank. There is a NNN Lease in place by previous tenant. This property is zoned C-B and all uses will have to be verified by the buyer with the township Property has 17 parking spaces. https://buildout.com/website/1101TiltonRd...