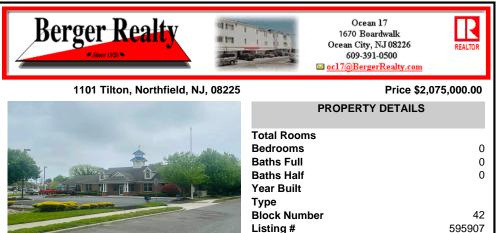

# COMMENTS

Prime commercial location on Tilton Road with high visibility. The previous use was a bank. There is a NNN Lease in place by previous tenant. This property is zoned C-B and all uses will have to be verified by the buyer with the township Property has 17 parking spaces. https://buildout.com/website/1101TiltonRd...

#### COMMENTS

Taxes

Prime commercial location on Tilton Road with high visibility. The previous use was a bank. There is a NNN Lease in place by previous tenant. This property is zoned C-B and all uses will have to be verified by the buyer with the township Property has 17 parking spaces. https://buildout.com/website/1101TiltonRd...