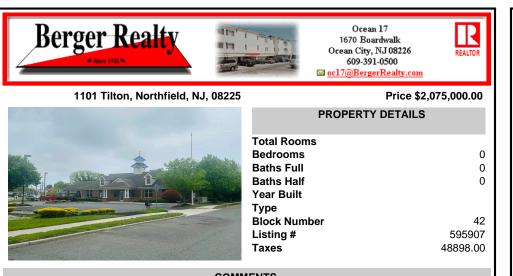

# COMMENTS

Prime commercial location on Tilton Road with high visibility. The previous use was a bank. There is a NNN Lease in place by previous tenant. This property is zoned C-B and all uses will have to be verified by the buyer with the township Property has 17 parking spaces. https://buildout.com/website/1101TiltonRd...

#### COMMENTS

Taxes

Prime commercial location on Tilton Road with high visibility. The previous use was a bank. There is a NNN Lease in place by previous tenant. This property is zoned C-B and all uses will have to be verified by the buyer with the township Property has 17 parking spaces. https://buildout.com/website/1101TiltonRd...