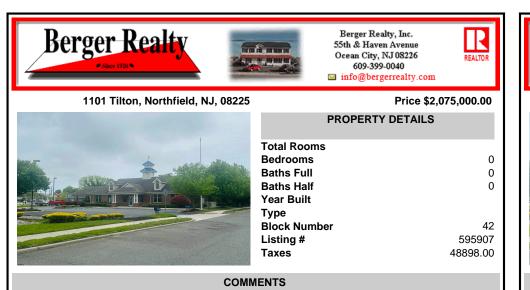

# COMMENTS

Prime commercial location on Tilton Road with high visibility. The previous use was a bank. There is a NNN Lease in place by previous tenant. This property is zoned C-B and all uses will have to be verified by the buyer with the township Property has 17 parking spaces. https://buildout.com/website/1101TiltonRd...