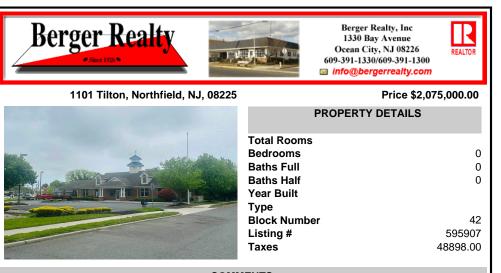

#### 1101 Tilton, Northfield, NJ, 08225

Price \$2,075,000.00

| and the second    | PROPERTY DETAILS        |          |
|-------------------|-------------------------|----------|
| the second states | Total Rooms<br>Bedrooms | 0        |
|                   | Baths Full              | 0        |
|                   | Baths Half              | 0        |
|                   | Year Built              |          |
|                   | Туре                    |          |
|                   | Block Number            | 42       |
|                   | Listing #               | 595907   |
|                   | Taxes                   | 48898.00 |

# COMMENTS

Prime commercial location on Tilton Road with high visibility. The previous use was a bank. There is a NNN Lease in place by previous tenant. This property is zoned C-B and all uses will have to be verified by the buyer with the township Property has 17 parking spaces. https://buildout.com/website/1101TiltonRd...