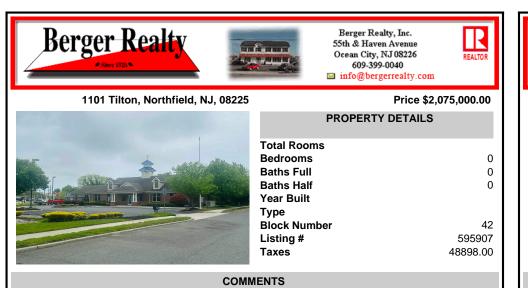

Prime commercial location on Tilton Road with high visibility. The previous use was a bank. There is a NNN Lease in place by previous tenant. This property is zoned C-B and all uses will have to be verified by the buyer with the township Property has 17 parking spaces. https://buildout.com/website/1101TiltonRd...

## COMMENTS

Prime commercial location on Tilton Road with high visibility. The previous use was a bank. There is a NNN Lease in place by previous tenant. This property is zoned C-B and all uses will have to be verified by the buyer with the township Property has 17 parking spaces. https://buildout.com/website/1101TiltonRd...