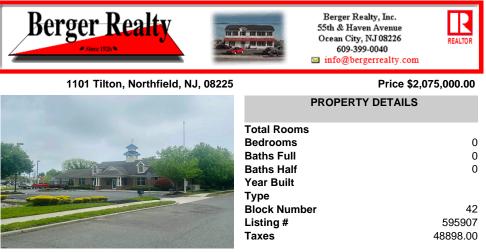

Prime commercial location on Tilton Road with high visibility. The previous use was a bank. There is a NNN Lease in place by previous tenant. This property is zoned C-B and all uses will have to be verified by the buyer with the township Property has 17 parking spaces. https://buildout.com/website/1101TiltonRd...

## COMMENTS

Prime commercial location on Tilton Road with high visibility. The previous use was a bank. There is a NNN Lease in place by previous tenant. This property is zoned C-B and all uses will have to be verified by the buyer with the township Property has 17 parking spaces. https://buildout.com/website/1101TiltonRd...