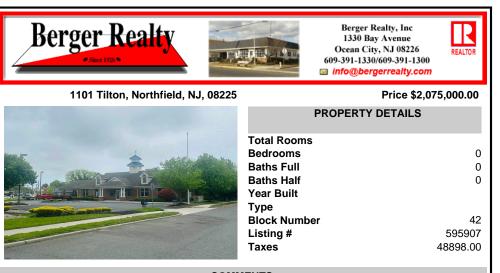

#### 1101 Tilton, Northfield, NJ, 08225

#### Price \$2,075,000.00

| PROPERTY DETAILS                                                  |                          |
|-------------------------------------------------------------------|--------------------------|
| Total Rooms<br>Bedrooms<br>Baths Full<br>Baths Half<br>Year Built | 0<br>0<br>0              |
| Type<br>Block Number<br>Listing #<br>Taxes                        | 42<br>595907<br>48898.00 |