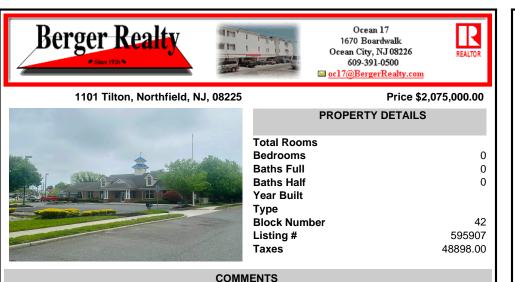

# COMMENTS

**Block Number** 

Listing #

Taxes

Prime commercial location on Tilton Road with high visibility. The previous use was a bank. There is a NNN Lease in place by previous tenant. This property is zoned C-B and all uses will have to be verified by the buyer with the township Property has 17 parking spaces. https://buildout.com/website/1101TiltonRd...