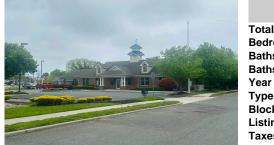

|                         | Total Rooms  |          |
|-------------------------|--------------|----------|
| and a statistic service | Bedrooms     | 0        |
|                         | Baths Full   | 0        |
|                         | Baths Half   | 0        |
|                         | Year Built   |          |
|                         | Туре         |          |
|                         | Block Number | 42       |
|                         | Listing #    | 595907   |
|                         | Taxes        | 48898.00 |
|                         |              |          |

# COMMENTS

Prime commercial location on Tilton Road with high visibility. The previous use was a bank. There is a NNN Lease in place by previous tenant. This property is zoned C-B and all uses will have to be verified by the buyer with the township Property has 17 parking spaces. https://buildout.com/website/1101TiltonRd...