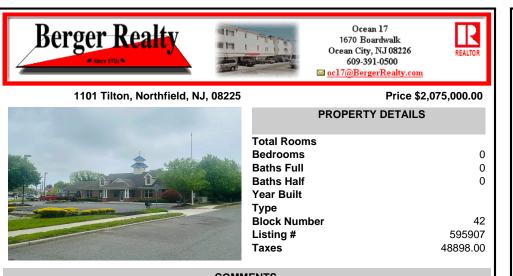

COMMENTS

Prime commercial location on Tilton Road with high visibility. The previous use was a bank. There is a NNN Lease in place by previous tenant. This property is zoned C-B and all uses will have to be verified by the buyer with the township Property has 17 parking spaces. https://buildout.com/website/1101TiltonRd...