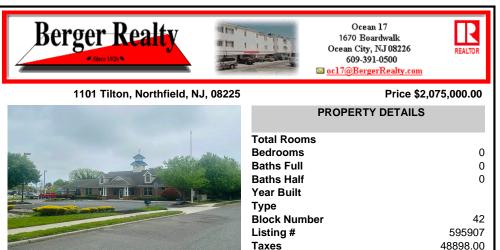

### COMMENTS

Prime commercial location on Tilton Road with high visibility. The previous use was a bank. There is a NNN Lease in place by previous tenant. This property is zoned C-B and all uses will have to be verified by the buyer with the township Property has 17 parking spaces. https://buildout.com/website/1101TiltonRd...