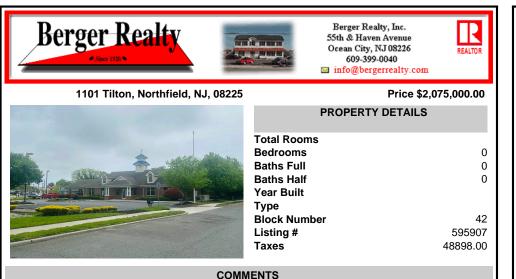

Prime commercial location on Tilton Road with high visibility. The previous use was a bank. There is a NNN Lease in place by previous tenant. This property is zoned C-B and all uses will have to be verified by the buyer with the township Property has 17 parking spaces. https://buildout.com/website/1101TiltonRd...

# COMMENTS

Prime commercial location on Tilton Road with high visibility. The previous use was a bank. There is a NNN Lease in place by previous tenant. This property is zoned C-B and all uses will have to be verified by the buyer with the township Property has 17 parking spaces. https://buildout.com/website/1101TiltonRd...