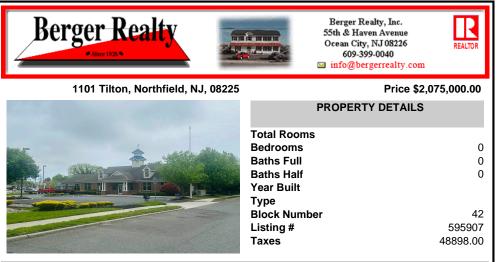

Prime commercial location on Tilton Road with high visibility. The previous use was a bank. There is a NNN Lease in place by previous tenant. This property is zoned C-B and all uses will have to be verified by the buyer with the township Property has 17 parking spaces. https://buildout.com/website/1101TiltonRd...

# COMMENTS

Prime commercial location on Tilton Road with high visibility. The previous use was a bank. There is a NNN Lease in place by previous tenant. This property is zoned C-B and all uses will have to be verified by the buyer with the township Property has 17 parking spaces. https://buildout.com/website/1101TiltonRd...