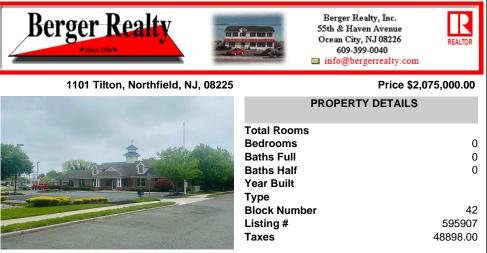

Prime commercial location on Tilton Road with high visibility. The previous use was a bank. There is a NNN Lease in place by previous tenant. This property is zoned C-B and all uses will have to be verified by the buyer with the township Property has 17 parking spaces. https://buildout.com/website/1101TiltonRd...

## COMMENTS

Prime commercial location on Tilton Road with high visibility. The previous use was a bank. There is a NNN Lease in place by previous tenant. This property is zoned C-B and all uses will have to be verified by the buyer with the township Property has 17 parking spaces. https://buildout.com/website/1101TiltonRd...