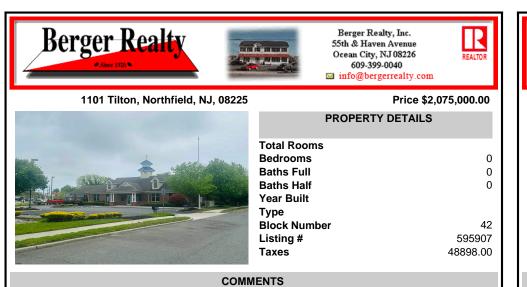

Prime commercial location on Tilton Road with high visibility. The previous use was a bank. There is a NNN Lease in place by previous tenant. This property is zoned C-B and all uses will have to be verified by the buyer with the township Property has 17 parking spaces. https://buildout.com/website/1101TiltonRd...

## COMMENTS

Prime commercial location on Tilton Road with high visibility. The previous use was a bank. There is a NNN Lease in place by previous tenant. This property is zoned C-B and all uses will have to be verified by the buyer with the township Property has 17 parking spaces. https://buildout.com/website/1101TiltonRd...