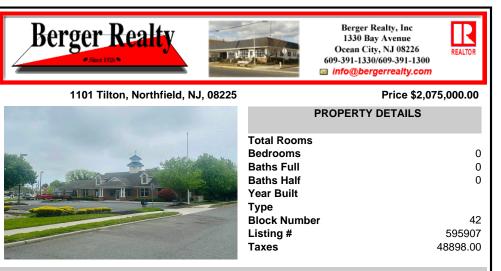

#### 1101 Tilton, Northfield, NJ, 08225

Price \$2,075,000.00

| PROPERTY DETAILS |          |
|------------------|----------|
| Total Rooms      |          |
| Bedrooms         | 0        |
| Baths Full       | 0        |
| Baths Half       | 0        |
| Year Built       |          |
| Туре             |          |
| Block Number     | 42       |
| Listing #        | 595907   |
| Taxes            | 48898.00 |