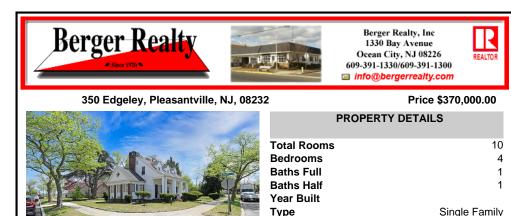

## Price \$370,000.00

|    | PROPERTY DETAILS     |  |
|----|----------------------|--|
| No | Total Rooms 10       |  |
|    | Bedrooms 4           |  |
|    | Baths Full 1         |  |
|    | Baths Half 1         |  |
|    | Year Built           |  |
|    | TypeSingle Family    |  |
|    | Block Number 248     |  |
|    | Listing # 595904     |  |
|    | <b>Taxes</b> 7698.00 |  |
|    |                      |  |