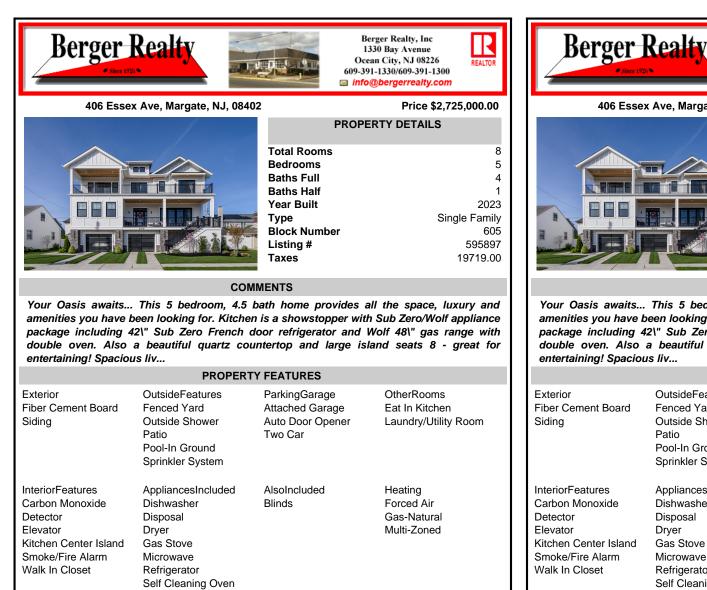

COMMENTS

Your Oasis awaits... This 5 bedroom, 4.5 bath home provides all the space, luxury and amenities you have been looking for. Kitchen is a showstopper with Sub Zero/Wolf appliance package including 42\" Sub Zero French door refrigerator and Wolf 48\" gas range with double oven. Also a beautiful guartz countertop and large island seats 8 - great for