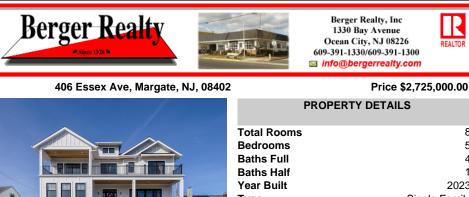

COMMENTS

Your Oasis awaits... This 5 bedroom, 4.5 bath home provides all the space, luxury and amenities you have been looking for. Kitchen is a showstopper with Sub Zero/Wolf appliance package including 42\" Sub Zero French door refrigerator and Wolf 48\" gas range with double oven. Also a beautiful guartz countertop and large island seats 8 - great for