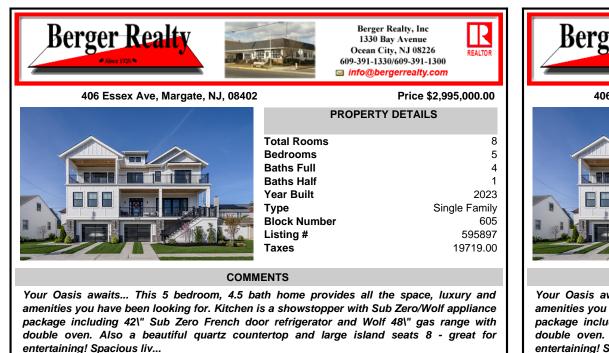

COMMENTS

Your Oasis awaits... This 5 bedroom, 4.5 bath home provides all the space, luxury and amenities you have been looking for. Kitchen is a showstopper with Sub Zero/Wolf appliance package including 42\" Sub Zero French door refrigerator and Wolf 48\" gas range with double oven. Also a beautiful guartz countertop and large island seats 8 - great for entertaining! Spacious liv...