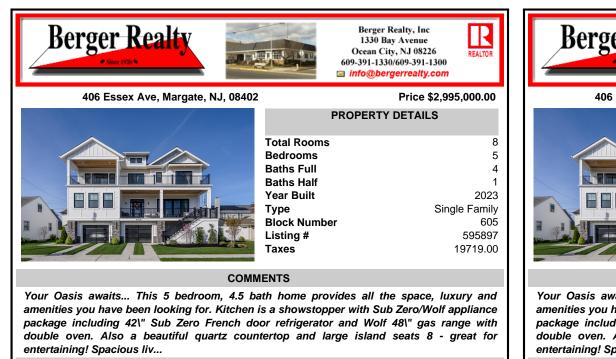

COMMENTS

Your Oasis awaits... This 5 bedroom, 4.5 bath home provides all the space, luxury and amenities you have been looking for. Kitchen is a showstopper with Sub Zero/Wolf appliance package including 42\" Sub Zero French door refrigerator and Wolf 48\" gas range with double oven. Also a beautiful guartz countertop and large island seats 8 - great for entertaining! Spacious liv ...