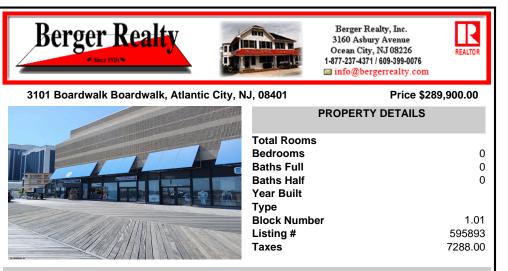

## COMMENTS

Located on the iconic Atlantic City Boardwalk, The Prestigious is a prime commercial space now available for sale. Once home to a long-standing jewelry store, the property carries a legacy of elegance and high-end retail. Positioned in a high-traffic area just steps from the beach and major casinos, it offers exceptional visibility and footfall. With the former tenant havi...