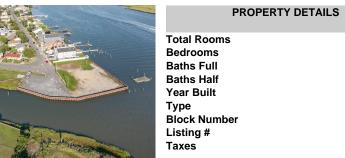

#### COMMENTS

VACANT LAND available for your next project! Two large pieces of waterfront property primed for development - imagine the possibilities! Once home of the famous Old Waterway Inn, this site has been cleared and is being offered as is. Any proposed project is subject to necessary approvals ....

### 1660 & 1700 W Riverside Drive, Atlantic City, NJ, 08401