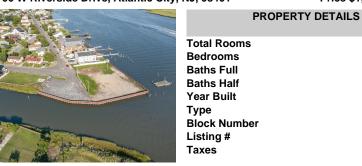

### 1660 & 1700 W Riverside Drive, Atlantic City, NJ, 08401

### COMMENTS

VACANT LAND available for your next project! Two large pieces of waterfront property primed for development - imagine the possibilities! Once home of the famous Old Waterway Inn, this site has been cleared and is being offered as is. Any proposed project is subject to necessary approvals ....