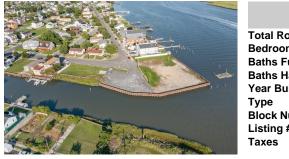

## COMMENTS

VACANT LAND available for your next project! Two large pieces of waterfront property primed for development - imagine the possibilities! Once home of the famous Old Waterway Inn, this site has been cleared and is being offered as is. Any proposed project is subject to necessary approvals....