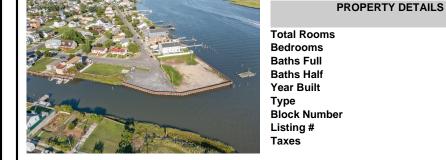

1660 & 1700 W Riverside Drive, Atlantic City, NJ, 08401

| Pi                                         |
|--------------------------------------------|
| Total Rooms<br>Bedrooms                    |
| Baths Full<br>Baths Half<br>Year Built     |
| Type<br>Block Number<br>Listing #<br>Taxes |

REALTOP

0

0

0

701/695

595892

18296.00

Price \$1,500,000.00