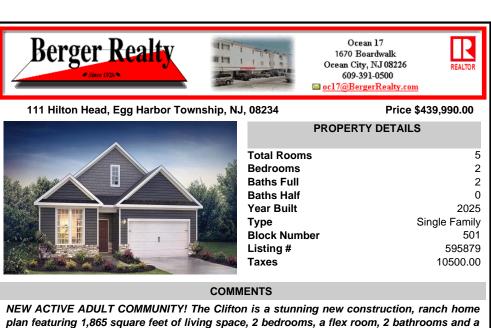

## COMMENTS

Taxes

NEW ACTIVE ADULT COMMUNITY! The Clifton is a stunning new construction, ranch home plan featuring 1,865 square feet of living space, 2 bedrooms, a flex room, 2 bathrooms and a 2-car garage. With a roomy and flexible floor plan, the Clifton is just as inviting as it is functional! The foyer welcomes you in past a large bedroom, full bath and flex room, you decide how this s...