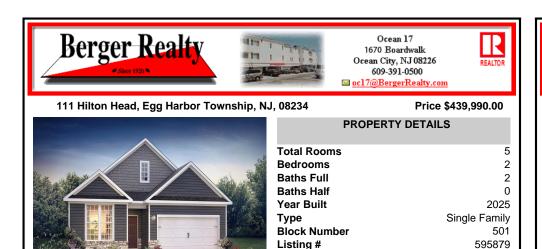

## COMMENTS

Taxes

NEW ACTIVE ADULT COMMUNITY! The Clifton is a stunning new construction, ranch home plan featuring 1,865 square feet of living space, 2 bedrooms, a flex room, 2 bathrooms and a 2-car garage. With a roomy and flexible floor plan, the Clifton is just as inviting as it is functional! The foyer welcomes you in past a large bedroom, full bath and flex room, you decide how this s...

CONTACT

Ask for Troy Eggie Berger Realty Inc 1670 Boardwalk, Ocean City Call: 609-425-0992 Email to: tde@bergerrealty.com

Scan to see Property page.

10500.00

NEW ACTIVE ADULT COMMUNITY! The Clifton is a stunning new construction, ranch home plan featuring 1,865 square feet of living space, 2 bedrooms, a flex room, 2 bathrooms and a 2-car garage. With a roomy and flexible floor plan, the Clifton is just as inviting as it is functional! The foyer welcomes you in past a large bedroom, full bath and flex room, you decide how this s...