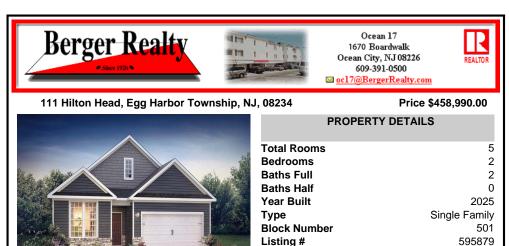

COMMENTS

Taxes

NEW ACTIVE ADULT COMMUNITY! The Clifton is a stunning new construction, ranch home plan featuring 1,865 square feet of living space, 2 bedrooms, a flex room, 2 bathrooms and a 2-car garage. With a roomy and flexible floor plan, the Clifton is just as inviting as it is functional! The foyer welcomes you in past a large bedroom, full bath and flex room, you decide how this s...