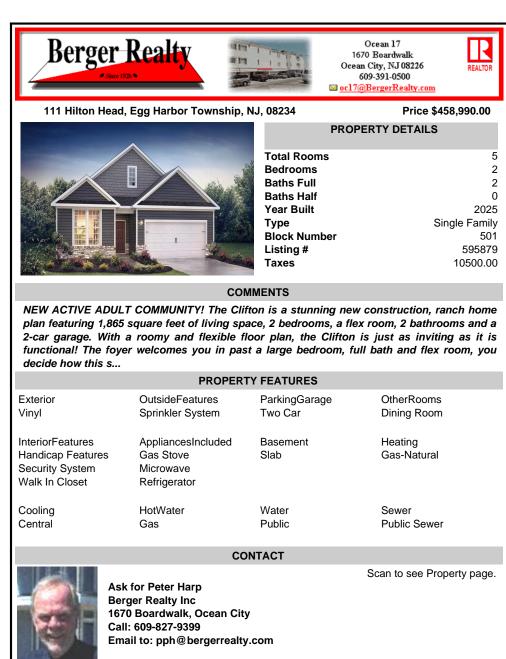

COMMENTS

Taxes

NEW ACTIVE ADULT COMMUNITY! The Clifton is a stunning new construction, ranch home plan featuring 1,865 square feet of living space, 2 bedrooms, a flex room, 2 bathrooms and a 2-car garage. With a roomy and flexible floor plan, the Clifton is just as inviting as it is functional! The foyer welcomes you in past a large bedroom, full bath and flex room, you decide how this s...