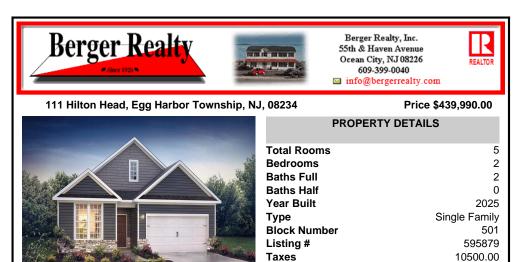

## COMMENTS

NEW ACTIVE ADULT COMMUNITY! The Clifton is a stunning new construction, ranch home plan featuring 1,865 square feet of living space, 2 bedrooms, a flex room, 2 bathrooms and a 2-car garage. With a roomy and flexible floor plan, the Clifton is just as inviting as it is functional! The foyer welcomes you in past a large bedroom, full bath and flex room, you decide how this s...