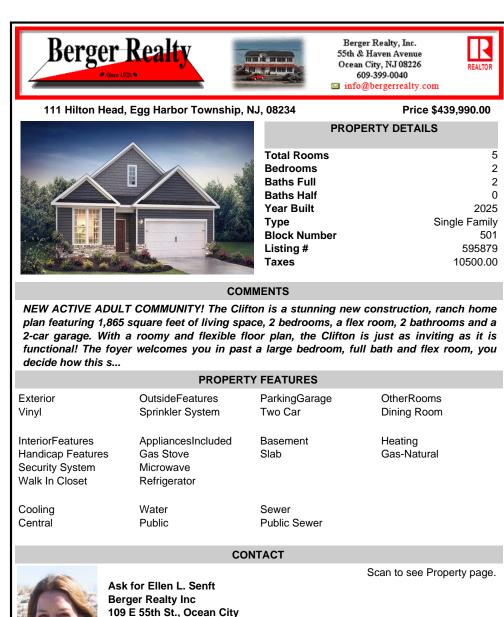

## COMMENTS

NEW ACTIVE ADULT COMMUNITY! The Clifton is a stunning new construction, ranch home plan featuring 1,865 square feet of living space, 2 bedrooms, a flex room, 2 bathrooms and a 2-car garage. With a roomy and flexible floor plan, the Clifton is just as inviting as it is functional! The foyer welcomes you in past a large bedroom, full bath and flex room, you decide how this s...