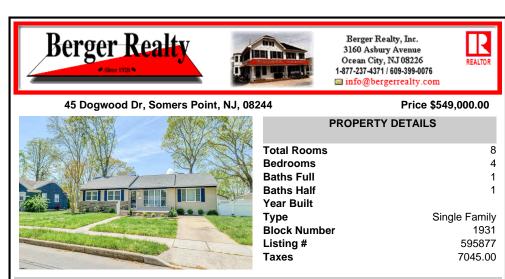

## COMMENTS

Inviting Ranch Home in Somers Point, NJ Welcome to 45 Dogwood, a beautifully remodeled four-bedroom, two-bathroom rancher ideally located just moments from the Ninth Street Bridge leading into Ocean City. This stunning home boasts a modern design with a warm, inviting atmosphere. This inviting ranch home offers expansive living spaces, a sundrenched sunroom, and a gener...

CONTACT

Scan to

page

Ask for Tom Melchionni Berger Realty Inc 3160 Asbury Avenue, Ocean City Call: 609-602-8208 Email to: tom@bergerrealty.com

Inviting Ranch Home in Somers Point, NJ Welcome to 45 Dogwood, a beautifully remodeled four-bedroom, two-bathroom rancher ideally located just moments from the Ninth Street Bridge leading into Ocean City. This stunning home boasts a modern design with a warm, inviting atmosphere. This inviting ranch home offers expansive living spaces, a sundrenched sunroom, and a gener...