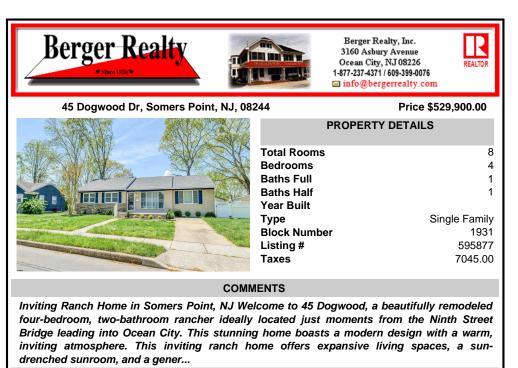

## COMMENTS

Inviting Ranch Home in Somers Point, NJ Welcome to 45 Dogwood, a beautifully remodeled four-bedroom, two-bathroom rancher ideally located just moments from the Ninth Street Bridge leading into Ocean City. This stunning home boasts a modern design with a warm, inviting atmosphere. This inviting ranch home offers expansive living spaces, a sundrenched sunroom, and a gener ...