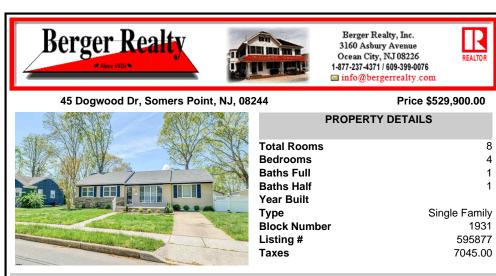

|                                                                                                                                 | PROPERTY FEATURES                                                   |                       |                                                                   |  |  |
|---------------------------------------------------------------------------------------------------------------------------------|---------------------------------------------------------------------|-----------------------|-------------------------------------------------------------------|--|--|
| Exterior<br>Vinyl                                                                                                               | OutsideFeatures<br>Curbs<br>Deck<br>Porch<br>Porch Enclosed<br>Shed | ParkingGarage<br>None | OtherRooms<br>Dining Area<br>Florida Room<br>Laundry/Utility Room |  |  |
| AppliancesIncluded<br>Dishwasher<br>Disposal<br>Dryer<br>Gas Stove<br>Microwave<br>Refrigerator<br>Self Cleaning Oven<br>Washer | Basement<br>Crawl Space                                             | Heating<br>Forced Air | Water<br>Public                                                   |  |  |
| Sewer<br>Public Sewer                                                                                                           |                                                                     |                       |                                                                   |  |  |