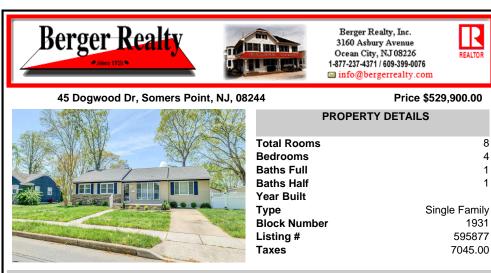

## COMMENTS

Inviting Ranch Home in Somers Point, NJ Welcome to 45 Dogwood, a beautifully remodeled four-bedroom, two-bathroom rancher ideally located just moments from the Ninth Street Bridge leading into Ocean City. This stunning home boasts a modern design with a warm, inviting atmosphere. This inviting ranch home offers expansive living spaces, a sundrenched sunroom, and a gener ...

|                                                                                                                                                          | PROPE                                                               | RTY FEATURES          |                                                                   |
|----------------------------------------------------------------------------------------------------------------------------------------------------------|---------------------------------------------------------------------|-----------------------|-------------------------------------------------------------------|
| Exterior<br>Vinyl                                                                                                                                        | OutsideFeatures<br>Curbs<br>Deck<br>Porch<br>Porch Enclosed<br>Shed | ParkingGarage<br>None | OtherRooms<br>Dining Area<br>Florida Room<br>Laundry/Utility Room |
| AppliancesIncluded<br>Dishwasher<br>Disposal<br>Dryer<br>Gas Stove<br>Microwave<br>Refrigerator<br>Self Cleaning Oven<br>Washer<br>Sewer<br>Public Sewer | Basement<br>Crawl Space                                             | Heating<br>Forced Air | Water<br>Public                                                   |
|                                                                                                                                                          | C                                                                   | ONTACT                |                                                                   |