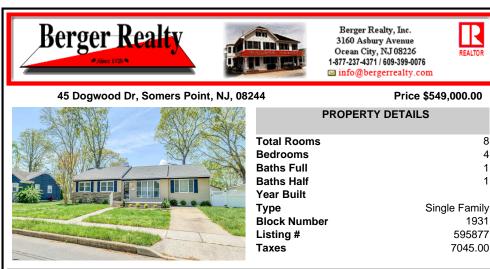

## COMMENTS

Inviting Ranch Home in Somers Point, NJ Welcome to 45 Dogwood, a beautifully remodeled four-bedroom, two-bathroom rancher ideally located just moments from the Ninth Street Bridge leading into Ocean City. This stunning home boasts a modern design with a warm, inviting atmosphere. This inviting ranch home offers expansive living spaces, a sundrenched sunroom, and a gener...