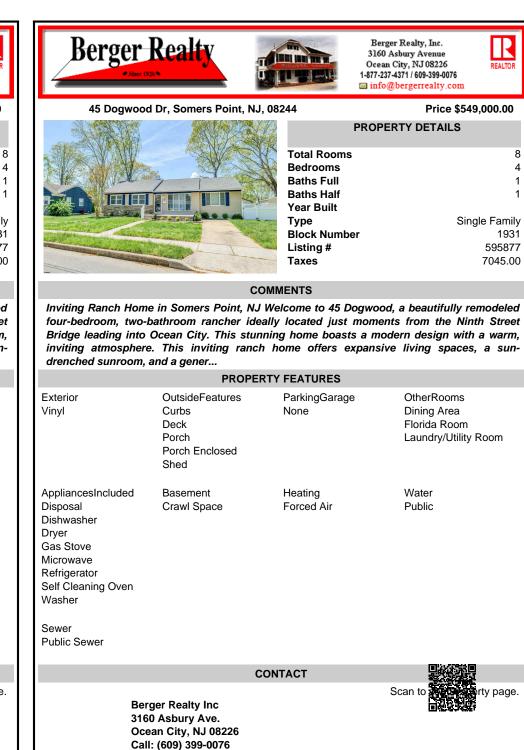

## COMMENTS

Inviting Ranch Home in Somers Point, NJ Welcome to 45 Dogwood, a beautifully remodeled four-bedroom, two-bathroom rancher ideally located just moments from the Ninth Street Bridge leading into Ocean City. This stunning home boasts a modern design with a warm, inviting atmosphere. This inviting ranch home offers expansive living spaces, a sundrenched sunroom, and a gener...